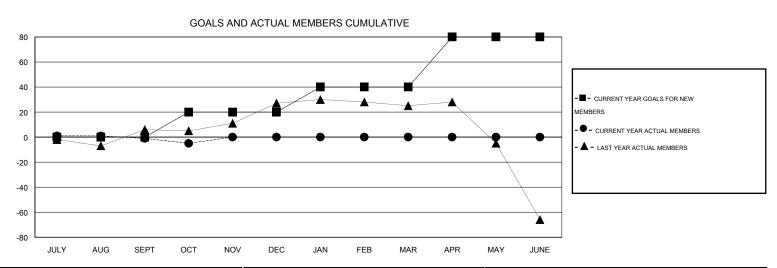

## GOALS AND ACTUAL NEW CLUBS CUMULATIVE

| DROPPED CLUBS: 0 |    | 17 CLUBS OF 72 ADDED 1 OR MORE<br>NEW MEMBERS | GENDER DISTRIBUTION  MALE 1,445 (85.96%) |              |   |
|------------------|----|-----------------------------------------------|------------------------------------------|--------------|---|
| DROPPED MEMBERS  |    |                                               | FEMALE                                   | 236 (14.04%) |   |
| 5252.1625        | 3  | CLICK HERE FOR HEALTH                         | FAMILY UNIT MEMBERS                      |              | 2 |
| OTHER 2          | •  | ASSESSMENT DATA                               | HEAD OF HOUSEHOLD                        |              | 1 |
| TOTAL 2          | .9 |                                               | NON-HEAD OF HOUSEHOLD                    |              |   |