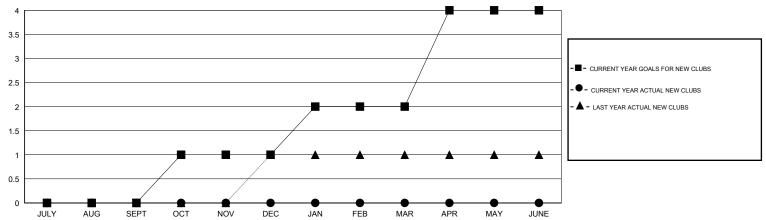

## GOALS AND ACTUAL NEW CLUBS CUMULATIVE

| DROPPED CLUBS: 0 |    | 17 CLUBS OF 72 ADDED 1 OR MORE<br>NEW MEMBERS | GENDER DISTRIBUTION  MALE 1,445 (85.96%) |              |   |
|------------------|----|-----------------------------------------------|------------------------------------------|--------------|---|
| DROPPED MEMBERS  |    |                                               | FEMALE                                   | 236 (14.04%) |   |
| 5252.1625        | 3  | CLICK HERE FOR HEALTH                         | FAMILY UNIT MEMBERS                      |              | 2 |
| OTHER 2          | •  | ASSESSMENT DATA                               | HEAD OF HOUSEHOLD                        |              | 1 |
| TOTAL 2          | .9 |                                               | NON-HEAD OF HOUSEHOLD                    |              |   |